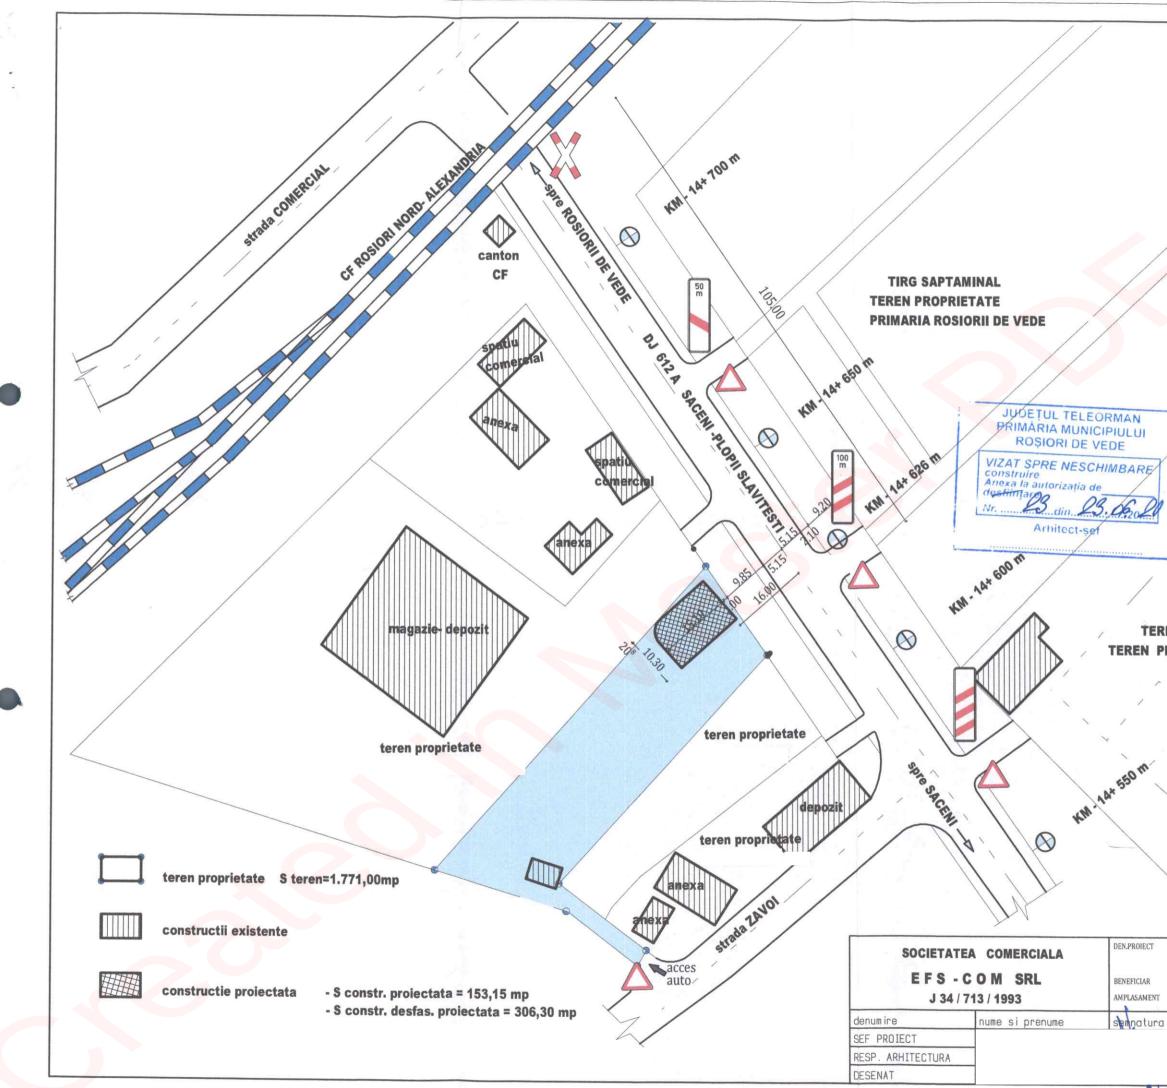

CONSILIUL JUDETEAN TELEORMAN VIZAT SPRE NESCHIMBARE Anexa la Acordul prealabil de amplasar si / sau de acces în zona drumului 10 din 22.02 2021 Nr. Semnatura CONSILIUL JUDETEAN TELEORMAN VIZAT SPRE NESCHIMBARE Apexa la Autorizația de amplasare si / sau de acces ín zona drumului ... din 22, 02, 202 Nr. 5 Semnatura 🌈 **TEREN SPORT TEREN PROPRIETATE** CREINUL ARHITECTILOR OIN ROMÂNIA · u crept de semnäturi Project nr. 037 2020 CONSTRUIRE CLADIRE CU DESTINATIA SPATIU COMERCIAL SI LOCUINTA LA PARTER SI LOCUINTA LA MANSARDA INTRARE IN LEGALITATE strada ZAVOI , nr. FN ,nr. cad. 20355,ROSIORII DE VEDE judetul TELEORMAN VEDE Faza scara DENUMIRE PLAN 1:500 DTAC PLAN DE SITUATIE DATA Plan 26.11.2020 A 02