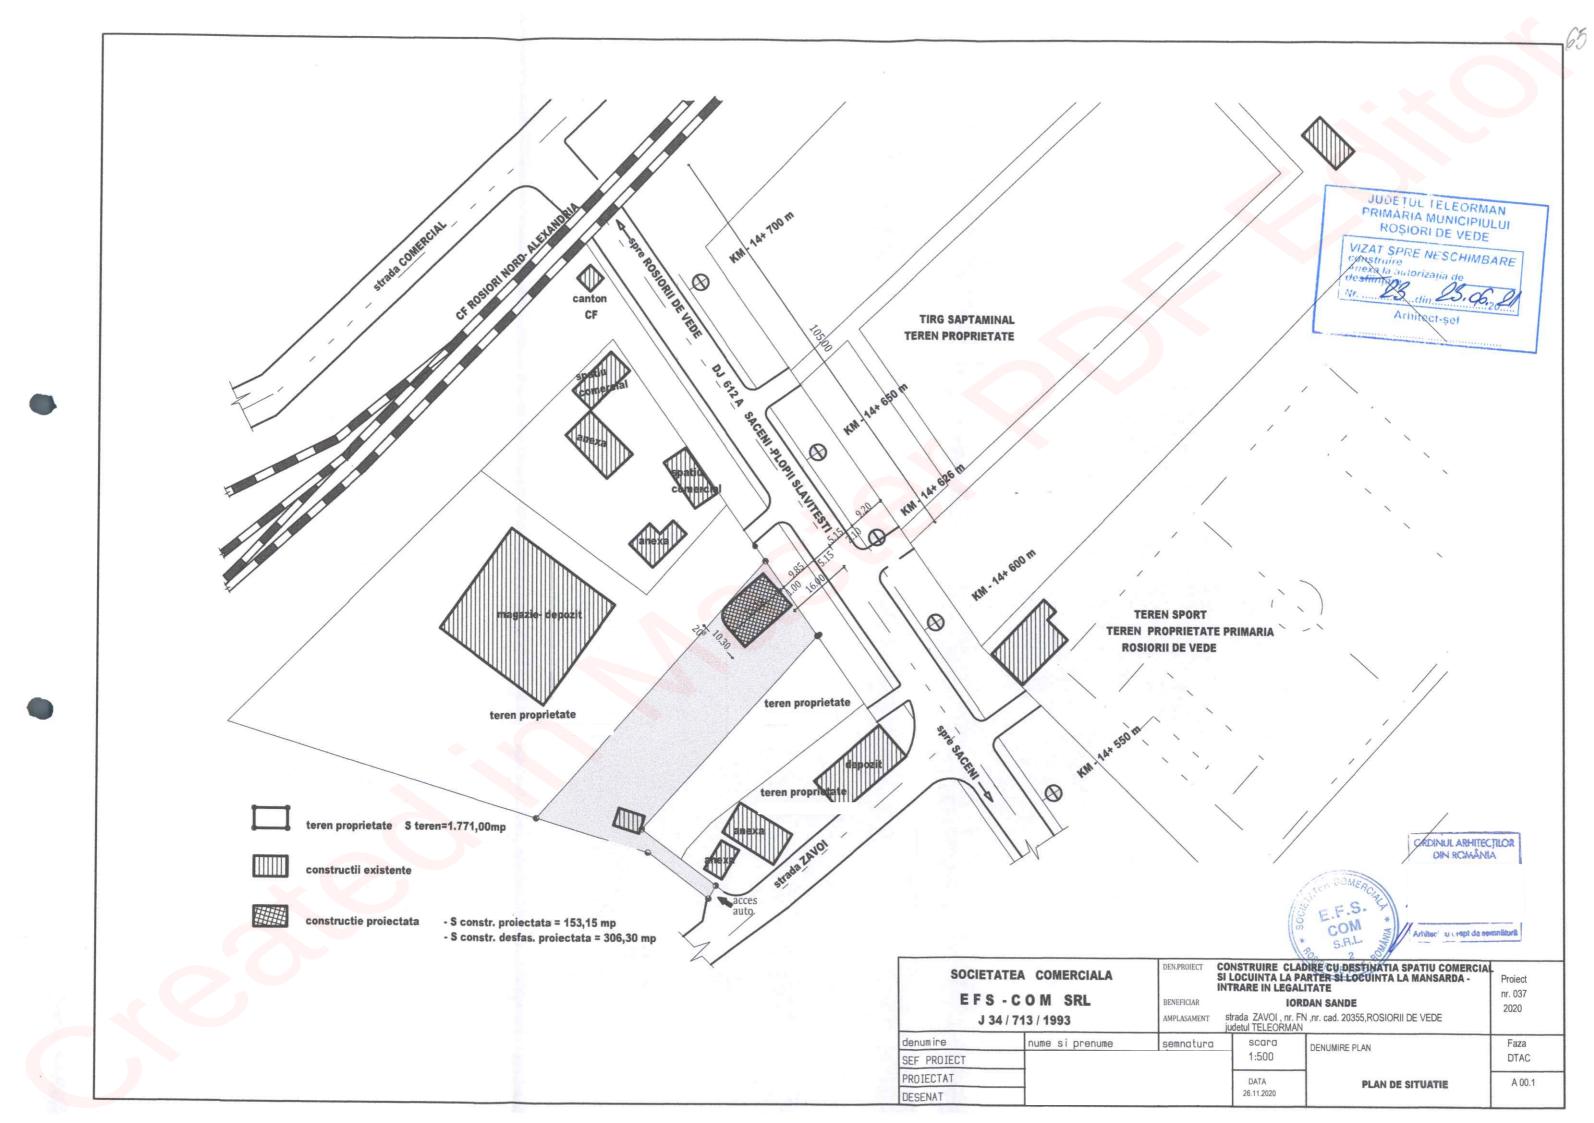

CONSILIUL JUDETEAN TELEORMAN VIZAT SPRE NESCHIMBARE Anexa la Acordul prealabil de amplasar si / sau de acces în zona drumului 10 din 22.02 2021 Nr. Semnatura CONSILIUL JUDETEAN TELEORMAN VIZAT SPRE NESCHIMBARE Apexa la Autorizația de amplasare si / sau de acces ín zona drumului ... din 22, 02, 202 Nr. 5 Semnatura 🌈 **TEREN SPORT TEREN PROPRIETATE** CREINUL ARHITECTILOR OIN ROMÂNIA · u crept de semnäturi Project nr. 037 2020 CONSTRUIRE CLADIRE CU DESTINATIA SPATIU COMERCIAL SI LOCUINTA LA PARTER SI LOCUINTA LA MANSARDA INTRARE IN LEGALITATE strada ZAVOI , nr. FN ,nr. cad. 20355,ROSIORII DE VEDE judetul TELEORMAN VEDE Faza scara DENUMIRE PLAN 1:500 DTAC PLAN DE SITUATIE DATA Plan 26.11.2020 A 02